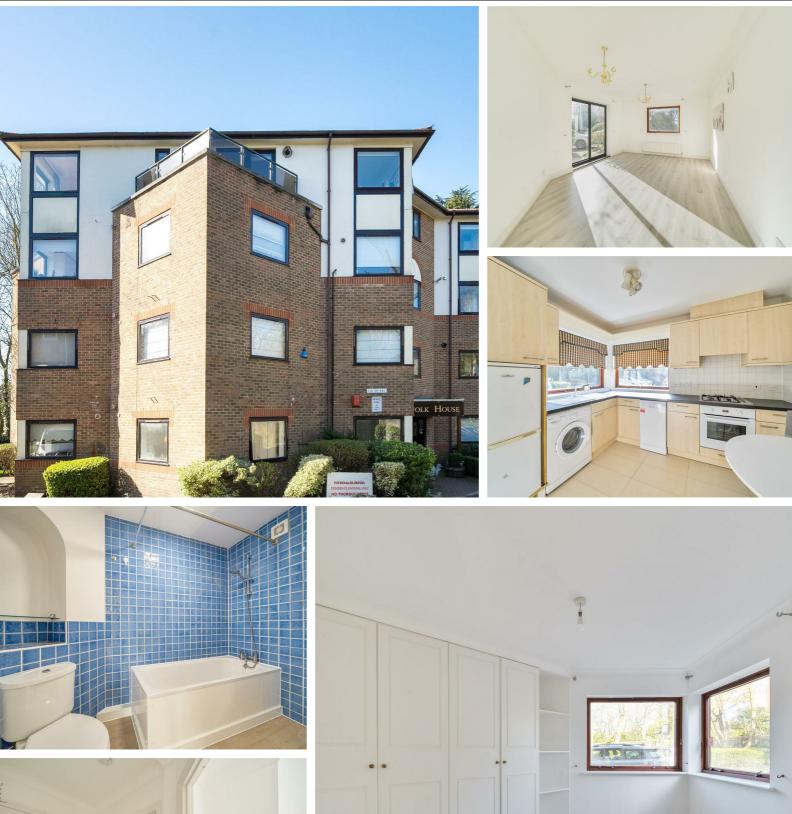

## Norfolk House London Road, Stanmore, HA7 4PJ £1,695 Per Month Council Tax Band: E

On London Road Stanmore newly decorated, ground floor flat features two well-proportioned bedrooms, making it an ideal choice for couples, small families, or those seeking a spacious home office. Within minutes of Stanmore Station and shops.

Includes dedicated parking space and entryphone.

Bright and airy two bedroom, ground floor apartment situated within a few minutes walk of Stanmore Station on the Jubilee Line and local shops and amenities. Dedicated parking space. Entryphone.

Newly decorated and available immediately, offered unfurnished