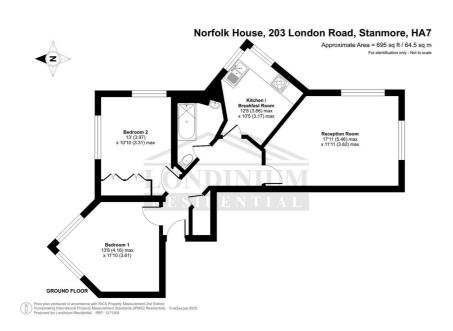

## Norfolk House London Road, Stanmore, HA7 4PJ £1,695 Per Month Council Tax Band: E

On London Road Stanmore newly decorated, ground floor flat features two well-proportioned bedrooms, making it an ideal choice for couples, small families, or those seeking a spacious home office. Within minutes of Stanmore Station and shops.

Includes dedicated parking space and entryphone.

Bright and airy two bedroom, ground floor apartment situated within a few minutes walk of Stanmore Station on the Jubilee Line and local shops and amenities. Dedicated parking space. Entryphone.