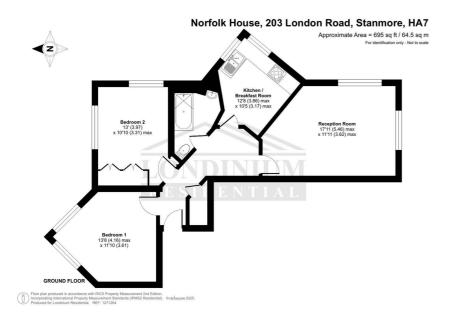

## Norfolk House London Road, Stanmore, HA7 4PJ £1,695 Per Month Council Tax Band: E

On London Road Stanmore newly decorated, ground floor flat features two well-proportioned bedrooms, making it an ideal choice for couples, small families, or those seeking a spacious home office. Within minutes of Stanmore Station and shops.

Includes dedicated parking space and entryphone.

Bright and airy two bedroom, ground floor apartment situated within a few minutes walk of Stanmore Station on the Jubilee Line and local shops and amenities. Dedicated parking space. Entryphone.