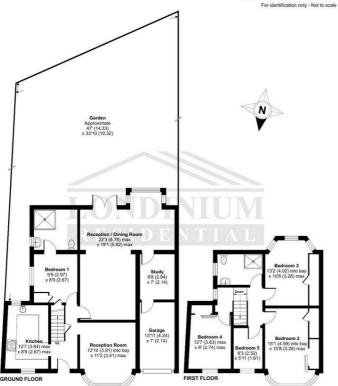

## Wemborough Road, Stanmore, HA7

Approximate Area = 1503 sq ft / 139.6 sq m Garage = 94 sq ft / 8.7 sq m Total = 1597 sq ft / 148.3 sq m For identification only - Not to scale

Common Road Stanmore HA7 3HX 020 8050 8810 info@ldn-r.com ldn-r.com