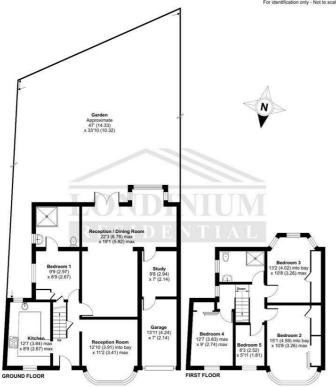

## Wemborough Road, Stanmore, HA7

Approximate Area = 1503 sq ft / 139.6 sq m Garage = 94 sq ft / 8.7 sq m Total = 1597 sq ft / 148.3 sq m