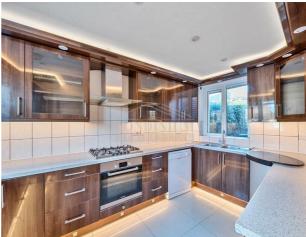

The ground floor features two bright and spacious reception rooms, including a beautifully extended living area at the rear, perfect for family gatherings and entertaining. A well-equipped, fully fitted kitchen benefits from ample natural light, while a separate utility room and additional storage room add to the home's practicality. A modern family bathroom is also conveniently located on this level.