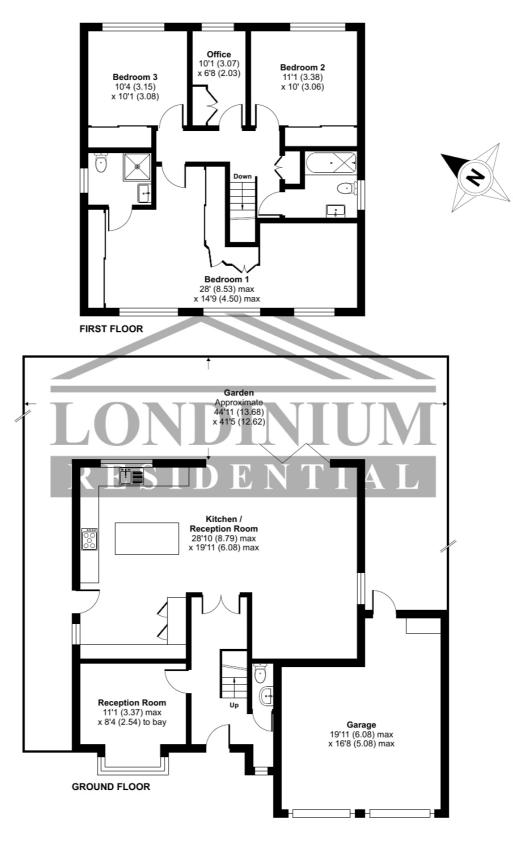

## Leavesden Road, Stanmore, HA7

Approximate Area = 1959 sq ft / 181.9 sq m (includes garage)

For identification only - Not to scale

Floor plan produced in accordance with RICS Property Measurement 2nd Edition, Incorporating International Property Measurement Standards (IPMS2 Residential). © ntchecom 2025. Produced for Londinium Residential. REF: 1228710