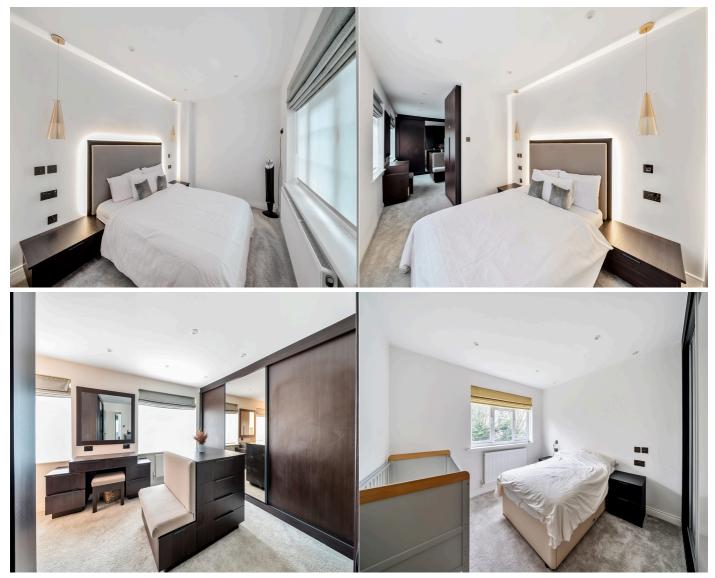

#### 14/01/2025, 15:27

The property also features an extended driveway that can accommodate 4-5 vehicles. A reconfigured layout has created a well-proportioned master suite, complete with an ensuite bathroom and a walk-in wardrobe featuring a central storage island for convenience.