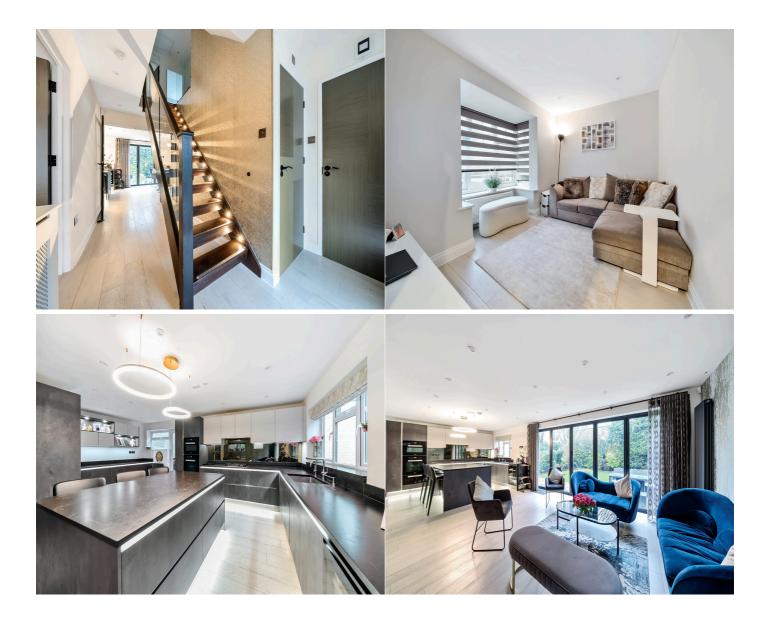

### **Full Description**

This truly exceptional and renovated home combines modern design with practical living for a comfortable lifestyle.

A striking floating staircase serves as a focal point upon entry, creating a sense of openness and style. At the front of the house, a welcoming TV room offers a cozy space to unwind, while a guest WC and a double garage enhance convenience.

The standout feature of the home is the spacious rear kitchen, dining, and living area. The kitchen is equipped with Miele appliances, black granite worktops, and ample storage, ensuring functionality with a modern touch. Bi-folding doors connect the interior to the landscaped rear garden, which includes low-maintenance astro-turf and a putting range for added enjoyment.