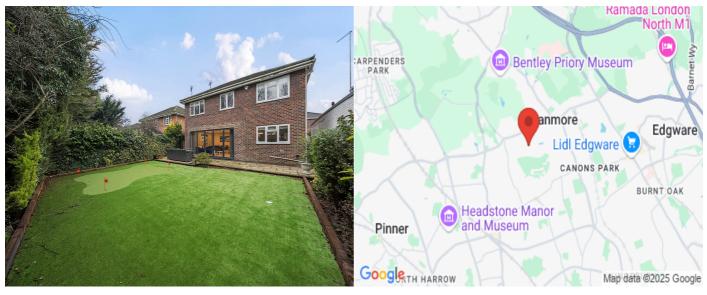

The standout feature of the home is the spacious rear kitchen, dining, and living area. The kitchen is equipped with Miele appliances, black granite worktops, and ample storage, ensuring functionality with a modern touch. Bi-folding doors connect the interior to the landscaped rear garden, which includes low-maintenance astro-turf and a putting range for added enjoyment.

Ideally located just off the desirable Gordon Avenue, Leavesden Road is within walking distance of Stanmore Town Centre with its wide range of amenities. Stanmore Underground Station is also nearby, offering convenient access to Central London via the Jubilee Line.